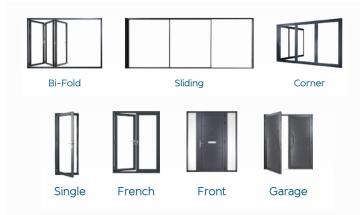

# Door Types

An Origin Door is a completely bespoke product, tailored to your size, colour scheme, finish and accessory requirements. origin are proud to present our range of <u>Bi-fold</u>, <u>Sliding</u>, <u>Corner</u>, <u>Single</u>, French, Front and Garage Doors.