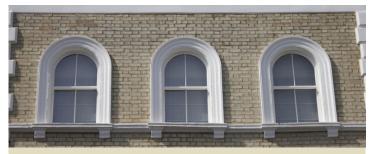

**UPVC London Sash** 

Perfect for replacing timber windows with an arched exterior and square interior.

**Timber Alternative** 

Deep 55mm GRP cill, Timberweld Joints, Deep 105mm Bottom Rail, Wood-grain foil UPVC