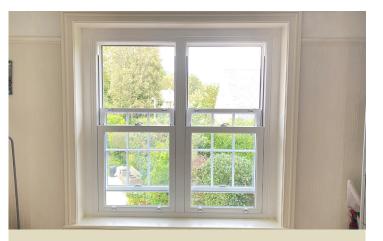

**UPVC London Sash** 

Perfect for replacing timber windows with an arched exterior and square interior.

**Timber Alternative** 

Deep 55mm GRP cill, Timberweld Joints, Deep 105mm Bottom Rail, Wood-grain foil UPVC