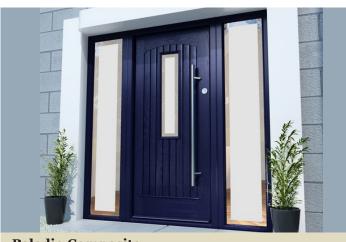

ichmond Road
Putney
SW15 1JP
02087893636
Info@beautifulhomesuk.co.uk
www.beautifulhomesuk.co.uk



**Accoya Sash Windows** 

8 times award-winning engineered hardwood timber windows with a 10 year guarantee.



**UPVC London Sash** 

Perfect for replacing timber windows with an arched exterior and square interior.



**Timber Alternative** 

Deep 55mm GRP cill, Timberweld Joints, Deep 105mm Bottom Rail, Wood-grain foil UPVC



**Origin Aluminium Windows** 

From Standard Flush Casements to French Windows, From Gable Ends to Huge Picture Windows.



**Origin Aluminium French Doors** UPVC too bulky? Perfect for small openings.



**Origin Aluminium Bi-Folding Doors** 3,4,5,6,7... leaves in a wide variety of opening combinations.



**Steel-look Internal Doors and Screens** 

## Front Doors



**Paladio Composite** 



**Origin Aluminium** 



Hardwood Accoya