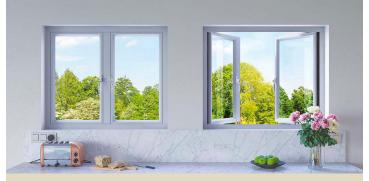

**Origin Aluminium Windows** 

From Standard Flush Casements to French Windows, From Gable Ends to Huge Picture Windows.

**Origin Aluminium French Doors** UPVC too bulky? Perfect for small openings.

**Origin Aluminium Bi-Folding Doors** 3,4,5,6,7... leaves in a wide variety of opening combinations.