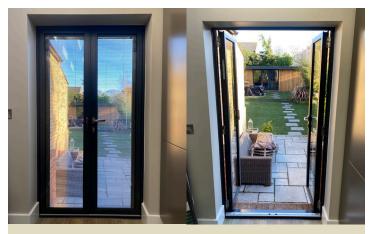

# Door Types

An Origin Door is a completely bespoke product, tailored to your size, colour scheme, finish and accessory requirements. origin are proud to present our range of <u>Bi-fold</u>, <u>Sliding</u>, <u>Corner</u>, <u>Single</u>, French, Front and Garage Doors.

**Origin Aluminium Windows** 

From Standard Flush Casements to French Windows, From Gable Ends to Huge Picture Windows.

**Origin Aluminium French Doors** UPVC too bulky? Perfect for small openings.

**Origin Aluminium Bi-Folding Doors** 3,4,5,6,7... leaves in a wide variety of opening combinations.