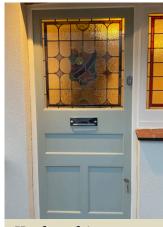

ifulhomesuk.co.uk
www.beautifulhomesuk.co.uk



**Accoya Sash Windows** 

8 times award-winning engineered hardwood timber windows with a 10 year guarantee.



**UPVC London Sash** 

Perfect for replacing timber windows with an arched exterior and square interior.



**Timber Alternative** 

Deep 55mm GRP cill, Timberweld Joints, Deep 105mm Bottom Rail, Wood-grain foil UPVC



**Origin Aluminium Windows** 

From Standard Flush Casements to French Windows, From Gable Ends to Huge Picture Windows.



**Origin Aluminium French Doors** UPVC too bulky? Perfect for small openings.



**Origin Aluminium Bi-Folding Doors** 3,4,5,6,7... leaves in a wide variety of opening combinations.



**Steel-look Internal Doors and Screens** 

## Front Doors



**Paladio Composite** 



**Origin Aluminium** 



Hardwood Accoya