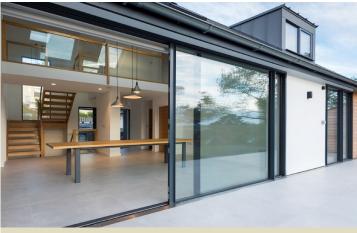

**Origin Aluminium Windows** 

From Standard Flush Casements to French Windows, From Gable Ends to Huge Picture Windows.

**Origin Aluminium French Doors** UPVC too bulky? Perfect for small openings.

**Origin Aluminium Bi-Folding Doors** 3,4,5,6,7... leaves in a wide variety of opening combinations.