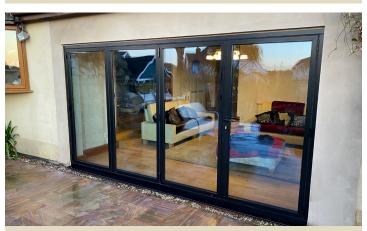

# Door Types

An Origin Door is a completely bespoke product, tailored to your size, colour scheme, finish and accessory requirements. origin are proud to present our range of <u>Bi-fold</u>, <u>Sliding</u>, <u>Corner</u>, <u>Single</u>, French, Front and Garage Doors.

**Origin Aluminium Windows** 

From Standard Flush Casements to French Windows, From Gable Ends to Huge Picture Windows.

**Origin Aluminium French Doors** UPVC too bulky? Perfect for small openings.

**Origin Aluminium Bi-Folding Doors** 3,4,5,6,7... leaves in a wide variety of opening combinations.