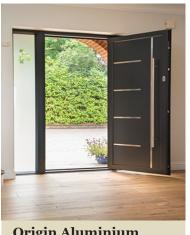

JP
02087893636
Info@beautifulhomesuk.co.uk
www.beautifulhomesuk.co.uk



**Accoya Sash Windows** 

8 times award-winning engineered hardwood timber windows with a 10 year guarantee.



**UPVC London Sash** 

Perfect for replacing timber windows with an arched exterior and square interior.



**Timber Alternative** 

Deep 55mm GRP cill, Timberweld Joints, Deep 105mm Bottom Rail, Wood-grain foil UPVC



**Origin Aluminium Windows** 

From Standard Flush Casements to French Windows, From Gable Ends to Huge Picture Windows.



**Origin Aluminium French Doors** UPVC too bulky? Perfect for small openings.



**Origin Aluminium Bi-Folding Doors** 3,4,5,6,7... leaves in a wide variety of opening combinations.



**Steel-look Internal Doors and Screens** 

## Front Doors



**Paladio Composite** 



**Origin Aluminium** 



Hardwood Accoya